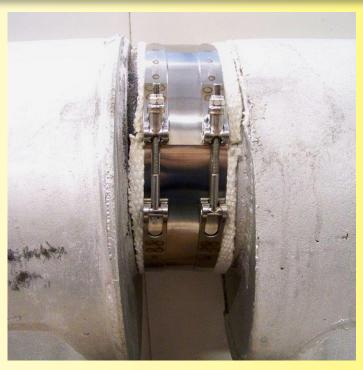

## **Exhaust Band Clamp Kit**

MPRC - innovators in seal technology, have developed a superior exhaust clamp kit design to support early model 567 and 645 E exhaust systems, utilizing a clamping style exhaust joint. MPRC's specially designed clamp and proprietary sealing material has answered the call of many locomotive owners to replace the failing OEM sealing materials.

MPRC's Proprietary sealing wrap will handle up to 2300°F temperatures, and is easy to install. MPRC recommends the use of a gasket spray adhesive for use with this exhaust clamp kit, such as 3M-77 Spray Adhesive.