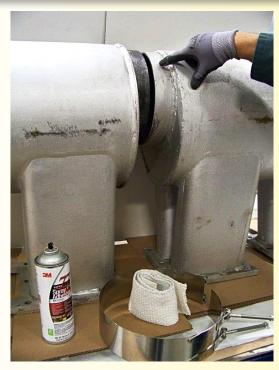

## **Exhaust Band Clamp Kit**

MPRC - innovators in seal technology, have developed a superior exhaust clamp kit design to support early model 567 and 645 E exhaust systems, utilizing a clamping style exhaust joint. MPRC's specially designed clamp and proprietary sealing material has answered the call of many locomotive owners to replace the failing OEM sealing materials.

MPRC's Proprietary sealing wrap will handle up to 2300°F temperatures, and is easy to install. MPRC recommends the use of a gasket spray adhesive for use with this exhaust clamp kit, such as 3M-77 Spray Adhesive.