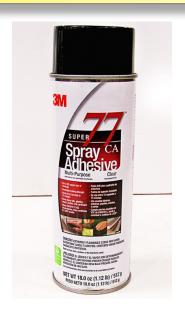

MPRC's Proprietary sealing wrap will handle up to 2300°F temperatures, and is easy to install. MPRC recommends the use of a gasket spray adhesive for use with this exhaust clamp kit, such as 3M-77 Spray Adhesive.