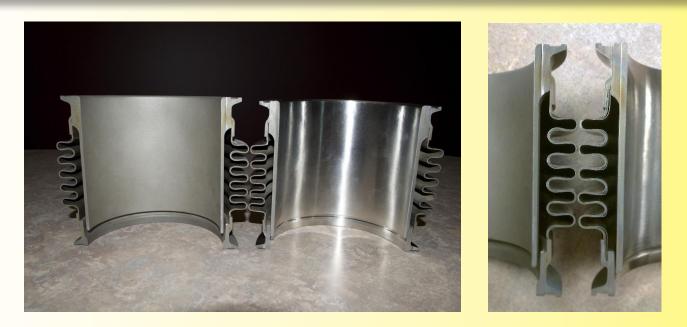

#### ONE PIECE FLANGE AND FLOW SHIELD

As innovators in seal technology, MPRCseals.com has developed a tighter clearance between the bottom flange and the end of the flow shield for greater protection of the bellows. MPRC has closed up the flow shield to the bottom shield, and in doing so, created further protection of the bellows from hydrocarbon build up.

Material Highlights:

- Bellows Material: AISI 321SS, 5 Convolutions of 4 ply of .305mm thick
- Weld Rings to attach bellows to flange rings: 321SS, 1.5mm thick
- Flanges and flow shield are investment cast 309SS